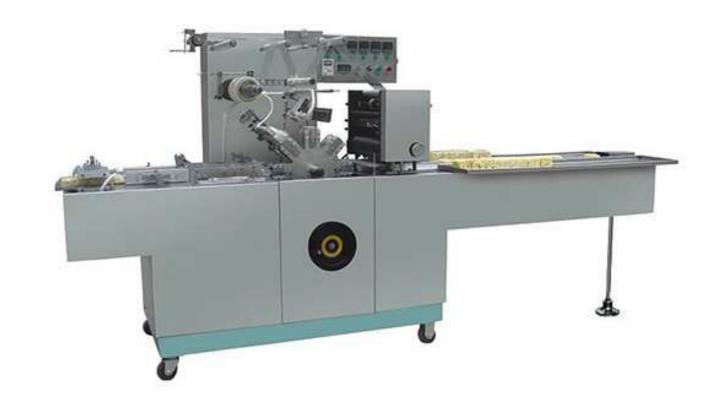

## BTB-300B Cellophane Wrapping Machine

This machine is widely applicable to the automatic film packaging (with gold tear tape) of various single-piece or slice-shaped collective articles, such as the bulk playing cards, Saqima, removable self-stick notes, notepaper, and wafer biscuit.

## **Performance Characteristics:**

On the basis of the model BTB-300A, this machine is a lengthened machine for the requirement of the packaging of bulk articles required by some users. This machine features by rational structure, good-looking in excellent taste, stable run, convenient in adjustment, the added photoelectric deviation pattern rectifying register system allows the packaging of printed film packing products such as soaps and paper towel.