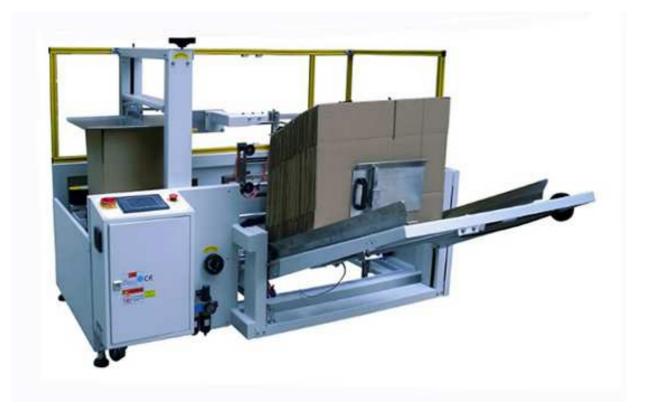

# YKX-01Automatic Carton/Case Erector

#### **Technology Data:**

- 1. Machine Weight: 600 kg
- 2. Sealing speed: 8-12 ctns/min
- 3. Machine dimension: 2000\*1900\*1450 mm
- 4. Air supply: 150ml/min, 5-6 kg/cm2
- 5. Special Machine: Could Be Made

#### **Control System:**

- 1. Power: Motor SEW
- 2. Program: PLC
- 3. Voltage/Power: 220/380V, 1 phase, 50/60HZ, or others up to requirements

#### **Operating Condition:**

- 1. Carton size: L200-450mm, W150-400mm, H100-350mm
- 2. Table Height: 600-800mm
- 3. Tape width: 48-75mm