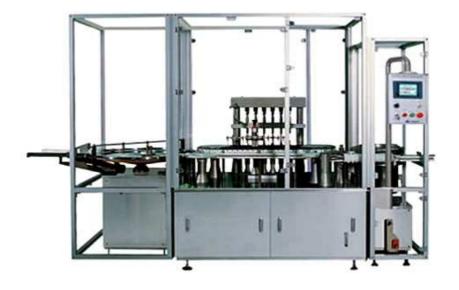

## Liquid Filling & Rubber Stopping Machine LF 2000S

## Feature:

The precision filling system with wide volume range. Filling with rotary slide-valve piston pumps.

- Accurate servo control filling system as standard. (Accuracy: ±0.1%)
- Rotary slide dosing valve fillers; the proven precision filling system with large volume range.
- No vials no filling, no cap no stopping.
- Filling components made with stainless steel #316.
- Multi-step filling system is dropped and no flow-over comes.
- Simple operation and control.
- Easy and simple operation by touch screen.
- Easy maintenance / repair.
- Simple structure and easy size change-over.
- Complete compliance with GMP regulation.