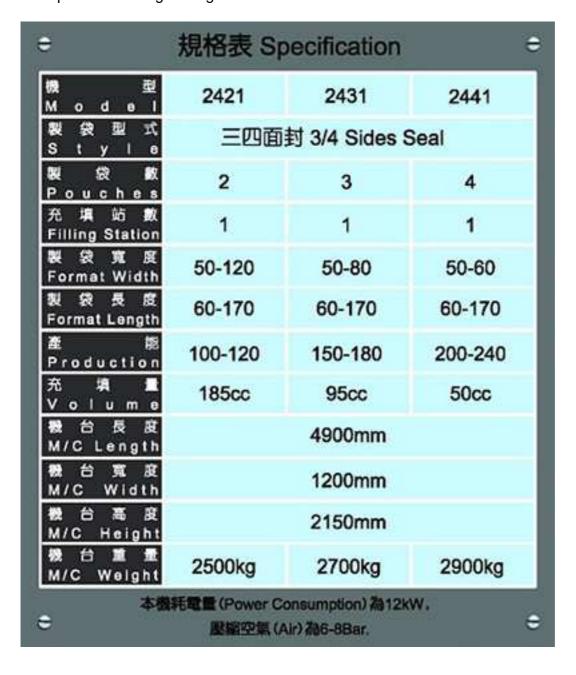

## Automatic packaging machine DK-2421/2431/2441

- 01. Film Expanded Roll
- 02. Film Tension Control
- 03. Film Edge Control
- 04. Bottom Sealing Unit(Option)
- 05. Vertical Sealing Unit
- 06. Emboss Coder
- 07. Photo Mark Registration System
- 08. Tear Notch Device
- 09. Servo Film Feeding System
- 10. Independent Cutting Device
- 11. Vacuum Assisted Pouch Opening with Air Blowing
- 12. First Filling Station
- 13. Static Stretching Unit
- 14. Top Sealing Unit
- 15. Front Load Transfer(Option)