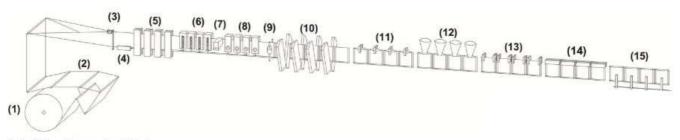

## Automatic packaging machine DK-2421/2431/2441

- 01. Film Expanded Roll
- 02. Film Tension Control
- 03. Film Edge Control
- 04. Bottom Sealing Unit(Option)
- 05. Vertical Sealing Unit
- 06. Emboss Coder
- 07. Photo Mark Registration System
- 08. Tear Notch Device
- 09. Servo Film Feeding System
- 10. Independent Cutting Device
- 11. Vacuum Assisted Pouch Opening with Air Blowing
- 12. First Filling Station
- 13. Static Stretching Unit
- 14. Top Sealing Unit
- 15. Front Load Transfer(Option)