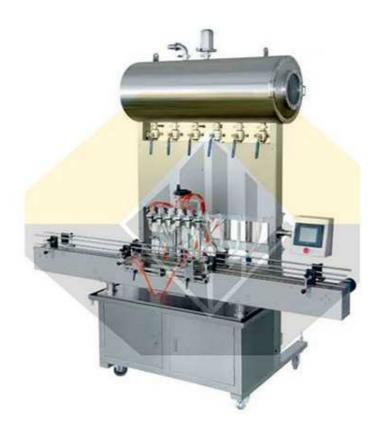

## VFC-8 Automatic 8 Heads (Piston) Cream Filling Machine

VFC-8 Automatic 8 Heads (Piston) Cream Filling Machine is widely used for daily chemicals, foodstuffs, pharmaceutics and oil. It can filling various kinds of cream, the filling volumes range is 25-5000ml, the max filling speed can reach 50 bottles/min.

## Features:

- 1. With 8 synchronous filling heads, quick and accurate filling possible.
- 2. The cylinders and pistons are made of 316L stainless steel and lined with PTFE, conforming to GMP.
- 3. Adopts Germany FESTO and Taiwan's AirTac pneumatic elements and Taiwan's electrical control parts.
- 4. Compact design, attractive appearance, convenient installation and filling adjustment.
- 5. Not without bottle filling, filling quantity accurate and counting function.
- 6. Adopts closure head preventing leakage and wire-drawing, filling elevating system preventing high froths, bottle top positioning system and liquid level control system.