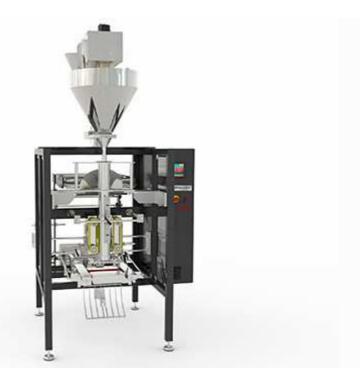

## Screw System Packaging Machine BM-A

## BM PACK-A PACKAGING MACHINE WITH AUGER FILLER

\*The machine is designed for powder and similar fine products. The target weight of each filling is controlled with fast and accurate servo driven specific auger (worm screw). The auger type and diameter changes with respect to product type and target weight.

- \*All surfaces touching to products are AISI 304 stainless steel.
- \*Easy dismountable collar set design.
- \*Package length should be controlled by print mark or feeding duration.
- \*Printer state is checked continiously.
- \*Wrapping material is driven by AC motors.
- \*Pneumatic driven horizontal sealing and cutting.
- \*Impulse or heat sealing units for different type of wrapping materials.
- \*Suitable for CE standarts.
- \*7 inch touch screen wtih several languages.