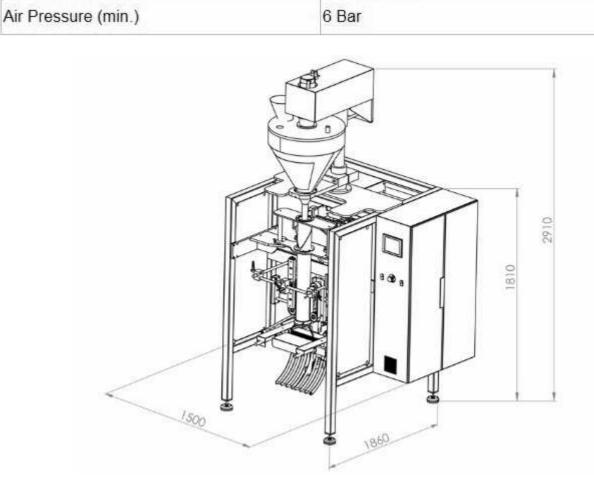

Contact us for different type of packages, products and capacities.

| Width                  | 1500mm            |
|------------------------|-------------------|
| Length                 | 1860mm            |
| Height                 | 1810mm            |
| Weight                 | 500kg             |
| Speed (Package/Minute) |                   |
| Package Length         | max:400mm         |
| Package Width          | max:200mm         |
| Film Bobbin Diameter   | max:320mm         |
| Film Bobbin Width      | max:480mm         |
| Power Consumption      | 5.5 Kw            |
| Working Voltage        | 380V 3 Phase 50Hz |
| Air Consumption        | 150 lt/Minute     |