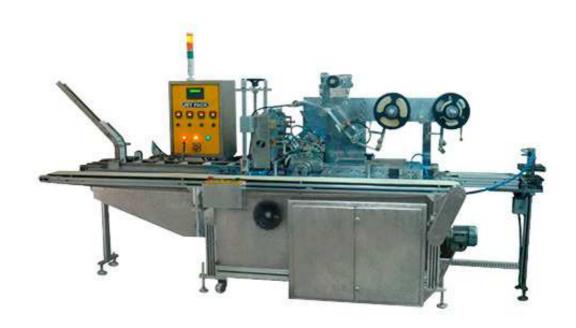

## Over Wrapping Machine JET-OWR-100C-PH

## **Features and Advantages**

- High speed wrapping.
- Suitable for Pharmaceutical.
- S.S. Guards as per GMP standard
- Rotary cutter for smooth cutting of the film.
- Retractable/stationary head sealers.
- Digital temperature controller.
- Interlocking arrangement can be connected online to the cartooning machine.
- In feed conveyor for feeding directly from the cartoning machine.

| Total<br>Power | Speed                                               | Product                  | Carton Sizes                         | Air<br>Consumption                 | Dimension of Machine                |
|----------------|-----------------------------------------------------|--------------------------|--------------------------------------|------------------------------------|-------------------------------------|
| 2.5 kW         | Up To 120 pack<br>/min. Depending<br>on the cartons | Pharmaceutical<br>Carton | 50 x 10 x 7 mm<br>250 x 140 x 100 mm | 4-5 CFM/ 5-6<br>kg/cm <sup>2</sup> | 1900(L) x<br>1700(W) x<br>1900mm(H) |