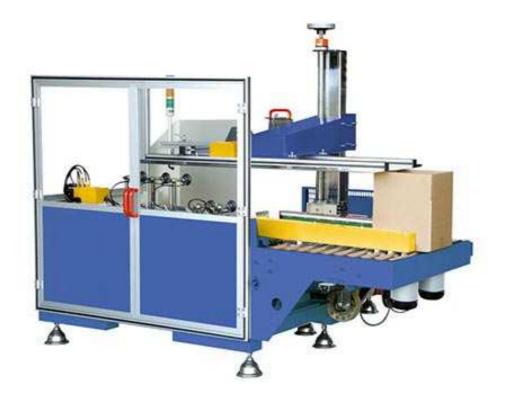

## Automatic Carton Erectors CHS-6701

The CHS-6701 is a Vertical type Automatic Carton Erector. This system fits for automatic production line. It erects cases of different and sizes and it seals the bottom side of carton with tape or hot glue on demand.

- Installed with touch-screen panel.
- Fit for automatic packaging system, opening, forming, folding and sealing action accomplish at a time.
- Vertical type storage can supply the un-opened carton anytime.
- Easy to adjust for different size of carton.
- PLC controlled-- program alter-able.
- Japanese pneumatic element.
- Humanizing designed, easy to operate.
- Installed with safety signal device and the deficiency alarm for carton storage.

## Specification:

Power Supply: 1φ, 220V/240V, 50/60HZ Power Consumption: 1000W Tape Width: 2" or 3" (according to customer's need) Cardboard Temporary Stock: 50~70 PCS Capability: 10~12 CTN/MIN (depends on carton's size and material) Machine Size: 3700(L) x 1750(W) x 1915(H) mm Air Compressor: 6 KG/cm2 Carton Size: L>250, W>220, L+W