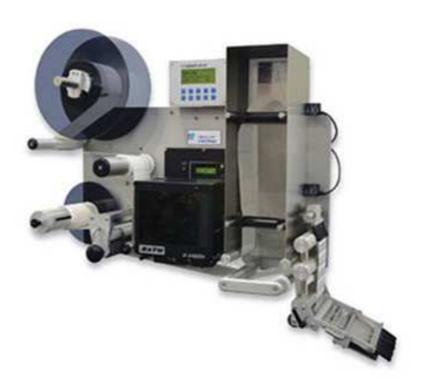

## 3138-N Merge Printer Applicator

The Label-Aire® Model 3138-N Merge Printer Applicator prints and applies labels fast and accurately using Label-Aire's proven wipe-on labeling technology.

The advanced 3138-N Merge is Label-Aire's latest printer applicator featuring New Generation technology making it the ideal choice for the most demanding print and apply applications. The 3138-N Merge utilizes Label-Aire's wipe-on technology for fast, accurate, and versatile labeling. Advanced features include automatic setup with multiple programmable label pages for easy change-overs to labels of different sizes, rate compensation for improved label placement accuracy, and advanced user-configurable I/O connectivity. All these handy features greatly simplify setup and change-overs. The 3138-N Merge is just as tough as it is advanced. Its rugged stainless steel and anodized aluminum construction is corrosion resistant providing long-lasting durability and maintenance-free operation in the most hostile environments.

- Automatic setup includes multiple programmable label pages for easy change-overs to different label sizes.
- **Wipe-on technology** is accomplished by utilizing a label loop box for the storage of preprinted labels.
- Automatic Speed Following (ASF) provides accurately applied labels even through changes in product speed.
- Digital display for remote operator control capability.
- Flash memory allows easy download of system software updates.
- Advanced I/O is user-configurable for system output signals.