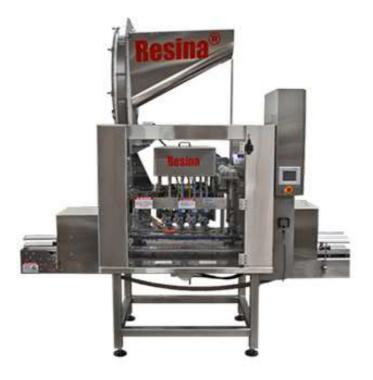

## NRK-400 Capping Machine

Resina® High Speed Inline Capping System model NRK-400 is an automatic In-line capping machine encompassing some of the best features to provide reliable and very fast operation. It can handle cap sizes of 10-70mm at speeds of up to 300 per minute with start/stop controls, and comes with our H-26 cap hopper/sorter, or optional HES-12 hopper/elevator/sorter - both of which are the best on the market. This capping machine also comes with our patented Resina® "anti-cock" stabilizer, NEMA-4 control panel, 9'6" of SS conveyor with Delrin table-top conveyor chain, Value Guide™ style guide rails, and heavy duty Resina® cap quill clutches are all standard. Also comes with overhead driven Container Gripper Chain and custom Gripper Blocks shaped to the contour of the bottles. No bottle/No cap release mechanism and one set of change parts are included with this capper. This capping machine is all USA built, and designed to last.

Application: The NRK-400 Capping Machine works for caps ranging from 10-70mm.

Speed: The NRK-400 Capping Machine is capable of speeds up to 300 caps per minute.

**Function:** This capper also comes with our patented Resina® "anti-cock" stabilizer, NEMA-4 control panel, 9'6" of SS conveyor with Delrin table-top conveyor chain, Value Guide<sup>™</sup> style guide rails, and heavy duty Resina® quill clutches are all standard.