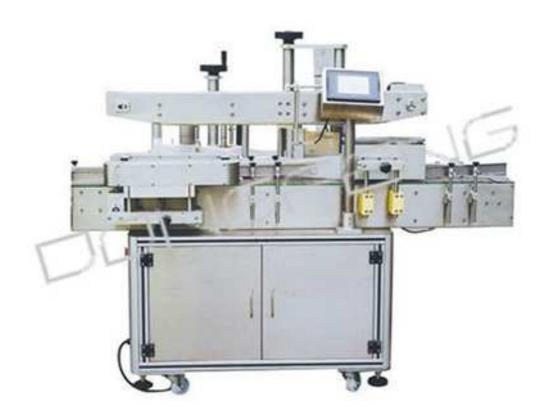

## Automatic Adhesive Round Bottle Labeling Machine (ARL-1)

This labeling machine is suitable for foodstuff, daily chemical, pharmaceutical, pesticide and other lines. For rectangle bottle, oval bottle with double sides labeling or single side labeling. Automatically controlled by computer (PLC), touch screen control panel, easily operation. No bottle no labeling. Meanwhile it can save ten group labeling parameters. Change different specifications of bottles for labeling fast.

- 1) This labeler is full- automatic and can label on any shape bottles: single-side labeling and double-sides.
- 2) Widely used in medicine, daily chemicals and cosmetic, food and beverages industries.
- 3) Equipped with PLC control system and Touch Screen Control. The machine automatically stop running when no label and no product.
- 4) Photoelectric detecting make labeling in high speed and high accuracy.
- 5) Have a very good labeling effect, no crumple and no bubble.
- 6) Used high class of stainless steel and aluminum alloy. The whole machine structure has high strength and good appearance.