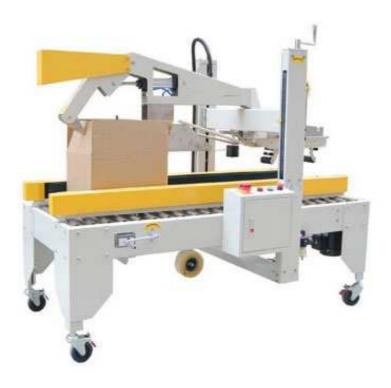

## Carton Box Automatic Sealing Machine WP-CF

## Feature:

- 1) The machine is manufactured using international advanced technologies. Parts, electric, elements and pneumatic elements are imported.
- 2) With and height can be manually adjusted according to carton specifications.
- 3) The top cover of carton is automatically folded and the top and bottom covers of the carton are automatically stuck with tapes in a quick, smooth and good looking way.
- 4) The machine is installed with a blade protection device to avoid stabbing during operation.
- 5) The machine can be operated independently or work with an automatic packaging line.

## **Specification:**

| Item No.             | WP-CF                |
|----------------------|----------------------|
| Max. Carton Box      | L*W*H=600*500*500mm  |
| Min. Carton Box      | L*W*H=200*150*150mm  |
| Conveying Speed      | 0~20m/min            |
| Applicable Tape Size | 48mm, 60mm, 75mm     |
| Power Requirement    | 400W/ 220V/ 50(60)HZ |
| Aire Pressure        | 6kg/cm <sup>3</sup>  |
| Machine Size         | 1770*850*1520mm      |
| Machine Weight       | 250KG                |