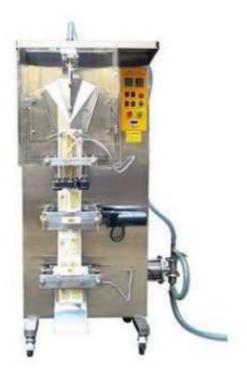

## Liquid Package Machine ES-1000

## Feature:

1. Automatic liquid packing machine can finish the process like conveying bag, bag making, filling, weighing, sealing, cutting, counting, lot number, etc.

 Bilingual display screen control system, stainless steel cabinet. Set up the required data (include filling, weighing, bag size, etc) in the visible settings, the control system automatic optimization match with the entire program so that achieve the best packing speed precisely.
Stepper Motor control, this system has the advantage of precise, needless to adjust the other parts, and it is accuracy for the bag size setting.

| Model         | ES-1000          |
|---------------|------------------|
| Power         | 1.2KW /220V,380V |
| Capacity      | 1000 Bags/h      |
| Filling Range | 200-1000ml       |
| Film Width    | 240/320mm        |
| Dimensions    | 950*850*1600mm   |
| Weight        | 420KG            |