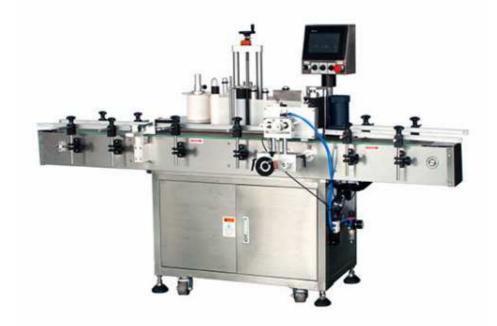

## **OLR-R** Orientation Labeler

OLR-R is economical, self contained, easy to operate, equipped with auto teach programming touch screen. Built in microchip storing different job setting makes fast and easy changeover. This automatic labeling system can orient label precisely for cylindrical container.

## **Key Features:**

- Easy and precise to orient the label
- Labeling on different shape of bottle (Round, Cone, triangle)
- Suitable for round bottle with front and back side labeling
- Labeling speed up to 60 CPM
- Touch Screen Control System with Job Memory
- Simple Straight Forward Operator Controls
- Full-set protecting device keep operation steady and reliable
- On-screen trouble shooting & Help Menu
- Stainless Frame
- Open Frame design, easy to adjust and change the label
- Variable Speed with stepless motor
- Stamping Coding Device attached

## **Specifications:**

| Model               | OLR-R          |  |
|---------------------|----------------|--|
| Capacity(b/m)       | 20-60          |  |
| Bottle diameter(mm) | Ø28-100        |  |
| Label height(mm)    | 10-180         |  |
| Labeling position   | body and neck  |  |
| Weight(kg)          | 250            |  |
| Power(kw)           | 1              |  |
| Dimensions(mm)      | 1600×1100×1200 |  |