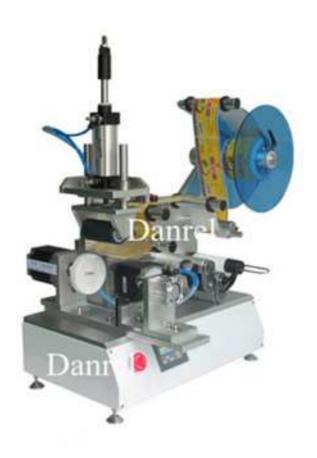

## DR513 Desktop Type Semi Automatic Round Bottle Labeling Machine

## Feature:

- 1) Precision, domestic original labeling technology, labeling accuracy of  $\pm$  0.2mm, meet the needs of high-precision labeling;
- 2) Easy to operate, stripping standard, standard delivery, suction mark, labeling and other actions automatically cover standard, manual loading to complete the labeling process;
- 3) Safety, transmission components wrapped with pneumatic circuit arranged separately, to avoid an exception occurs, the use of safer;
- 4) High stability, using stepper motors + PLC + electronic control system consisting of fiber optic sensors, equipment stability, long time working;
- 5) Optional automatic scale turntable device, can significantly improve the efficiency of loading and unloading, improve labeling efficiency;
- 6) Optional features and components:
- 1 Automatic feeding function;
- (2) Automatic rewinding function (combination of product considered);
- (3) Other features (according to customer requirements).