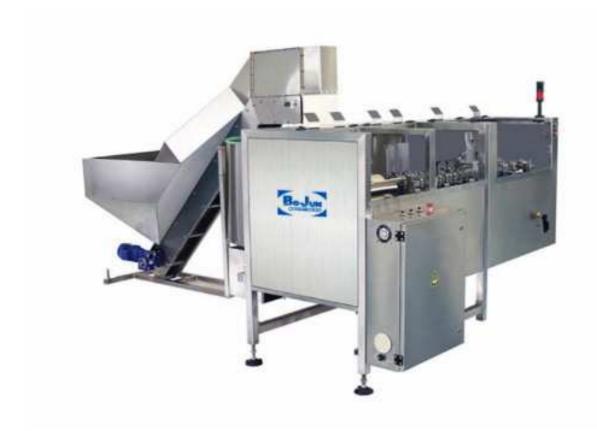

## **BLP-200D Automatic Bottle Unscrambler**

Randomly oriented bottles are received in bulk into the hopper and supplied to the centrifugal disc by means of a conveyor. In the disc, the bottles are guided into a qualified position suitable for the stand up unit to process them into the required discharge position Symmetrical bottles are stabilized and released on the customer conveyor.

This machine applies for food, cosmetics, pharmacy industries of the plastic bottle automatic unscramble and delivery.