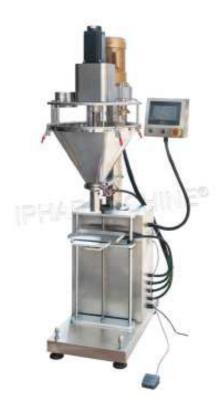

## Auger Powder Filling Machine HZF-B

The machine uses the spiral cutting, to achieve high-precision automatic quantitative and filling.

Applicable to fertilizer, additives, flour, milk powder, detergent, solid drinks, sugar, monosodium glutamate, compound spices (such as spicy fresh), Natural spices, seeds, enzymes, feed and other powder (powder, superfine powder), granular materials, quantitative packaging, quantitative canned.

## **Specifications**

| Model            | HZF-B            |
|------------------|------------------|
| Max Capacity     | 10-30 bottle/min |
| Dia. Of Bottle   | φ20-150mm        |
| Height of Bottle | 60-300mm         |
| Power            | 0.8KW            |
| Voltage          | AC220V,50/60HZ   |
| Dimensions       | 900x900x2000mm   |
| Weight           | 280kg            |