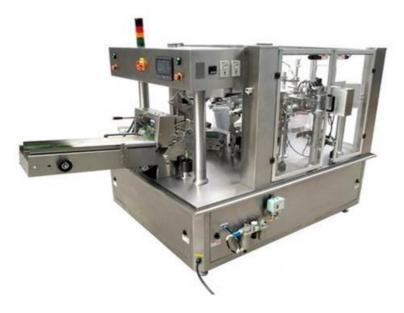

## **ROTARY ROFS-1012-SS-XXL**

## Rotary ROFS-1012-SS-XXL

- Stainless Steel Construction
- Six (6) Stations
- Centralized Adjustments For Gripper Width
- Bag Width 7.87" To 15.75"
- Bag Length 11.81" To 21.65"
- Max Speed 20 ppm
- Max Filling Weight 10 lbs.
- Pouch Material = Laminated Film, 3 5 mil thickness range
- Pouch pattern = Flat, Stand-Up, Zipper, Slider-Zipper, Gusset Pouch
- User Friendly Color Touch Pad
- Bag Magazine
- Bag Opening Blade With Full Opening Detector
- Bag Deflator
- Discharge Conveyor