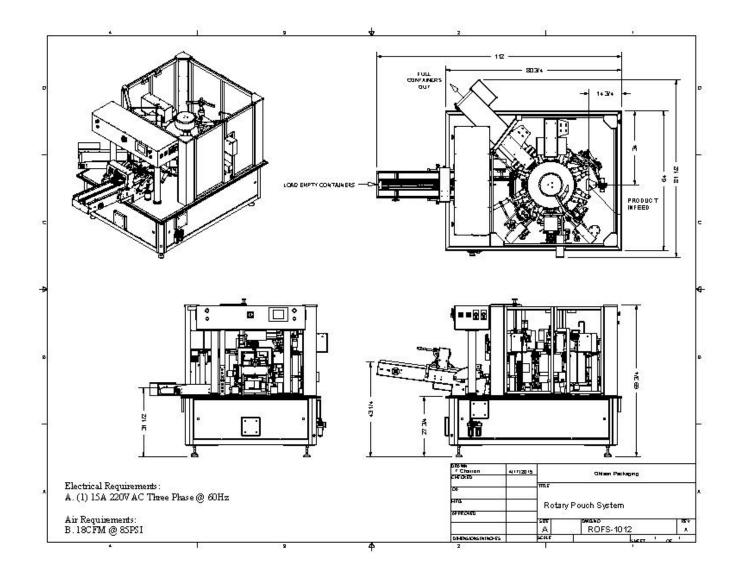

## **ROTARY ROFS-1012-SS-XXL**

## Rotary ROFS-1012-SS-XXL

- Stainless Steel Construction
- Six (6) Stations
- Centralized Adjustments For Gripper Width
- Bag Width 7.87" To 15.75"
- Bag Length 11.81" To 21.65"
- Max Speed 20 ppm
- Max Filling Weight 10 lbs.
- Pouch Material = Laminated Film, 3 5 mil thickness range
- Pouch pattern = Flat, Stand-Up, Zipper, Slider-Zipper, Gusset Pouch
- User Friendly Color Touch Pad
- Bag Magazine
- Bag Opening Blade With Full Opening Detector
- Bag Deflator
- Discharge Conveyor