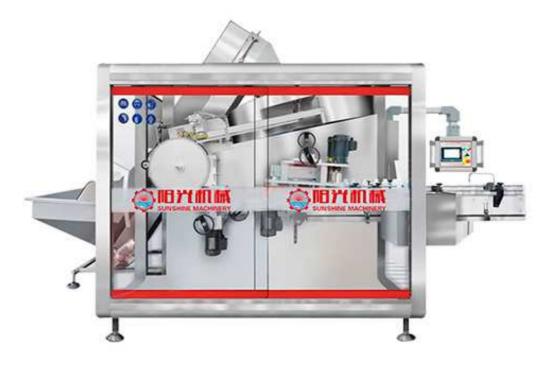

## Fully Automatic Bottle Unscrambler

This Bottle Unscrambler Machine is composed of an empty bottle hoist, main engine and conveyor. PLC is used to combine the various transmission mechanisms to form a whole. The data that has been set can be modified through the touch screen to adapt to the needs of different customers for the speed of the machine. The replacement of the machine can be freely adjusted by simply replacing the bottle in the bottle.

1. Fully Automatic Bottle Unscrambler adopts 304 stainless steel and alloy aluminum as the main manufacturing materials. The whole machine is beautiful and generous, with high work efficiency, and can adapt to work in various environments.

2. The transmission parts of the machine have transparent protective covers, which are safe and environmentally friendly.

3. The electronic control system performs real-time monitoring and feedback through the sensors of each part to determine the speed of the bottle and the filling speed of the back are closely matched to achieve harmony.