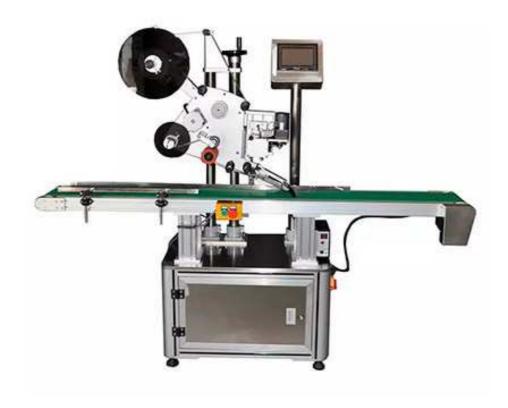

## Flat Labeling Machine

This Automatic Flat Labeling Machine is applied to label the self-adhesive label on various flat surface products, as books, file folders, cases, cartons, bags, etc. This machine is widely used in electrical, pharmacy, foodstuff, beverage, cosmetic and chemical etc industries.