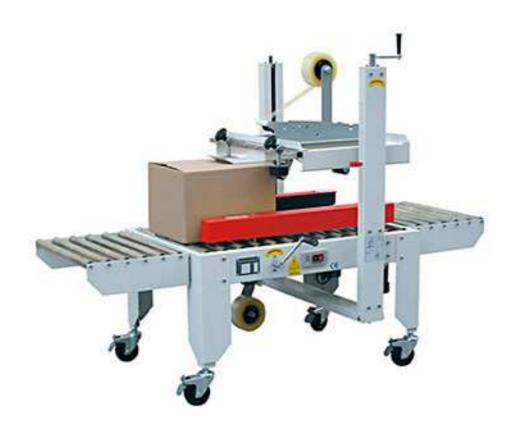

## FXJ-5050 Left & Right Driven Case Sealer

FXJ-5050 is the most popular case sealer, which need to adjust the width and height manually. And then can automatically convey and seal the cartons. This machine has no restrict with the length, as usual widely used in the carton sealing.

## **Characteristics:**

- \* Imported parts (SCHNEIDER BRAND), electrical and pneumatic components.
- \* Automatically adjust the height and the width for different size of cartons.
- \* Advanced pneumatic control system compare with the complicated electrical control system.
- \* Place a 90 degree turntable if you need a system that runs straight line.
- \* Cutter Safety system to prevent hands form stabbed by the cutter;
- \* Both steel and stainless steel types.
- \* Photoelectricity induction system.

## **Variants & Options:**

- \* No limit with length
- \* Rotary handle for easy adjustment
- \* Low noise motor, quiet, energy saving
- \* Imported Italy belt, longer service life