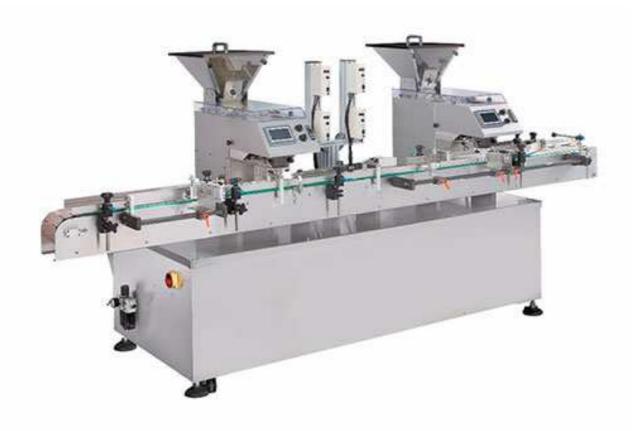

## APC-D901 Pressure Capping Machine

Accomplish cap ordering, cap adding, cap pressing automatically. According to customer's different cap, design specialized capping away. Equipped with human-computer interface and PLC control system, Ensure more stable operation and easier handling. Self-diagnose errors and stop working to make alarm at errors and missing bottles, caps. It keeps the working process continuous and inerrant avoids any waste of materials.

## Feature:

1. Strong compatibility, Pressure Capping Machine suitable for various sizes of cap shape, bottle shape.

2. A fall in the lid, put on the cover device is suitable for various specifications of bottle caps

3. Don't work have no bottle, no cover, slanting cover, back cover, no foil test, check the alarm control function, breakdown self-check, etc. to ensure continuity and accuracy

4. Full automatic operation, intelligent control of each process, good coordination, saving labor