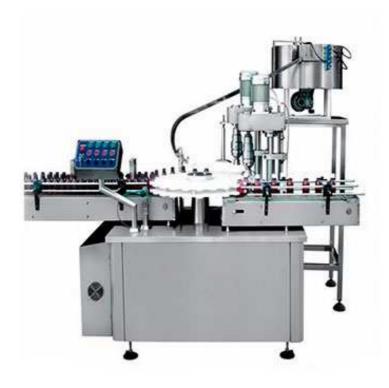

## BSXG Automatic Chuck Capping Machine

BSXG Automatic chuck capping machine for the application of plastic/glass bottles capping. The machine is composed by a conveyor, bottle index wheel, cap unscramble, cap chute &placer, screwing capper. The bottle loading/unloading through conveyor manually, or automatic directly from a production line. It is designed and made accordance to GMP regulation.

## **Technical Features:**

| Kind of bottle          | Various kinds of plastic/glass bottle |
|-------------------------|---------------------------------------|
| Kind of cap alternative | Screw-on cap, alum. cap, press-on cap |
| Bottle size             | Min. Ø20mm Max. Ø60mm                 |
| Cap size                | Ø20~50mm                              |
| Nos. of capping head    | 2 heads                               |
| Speed                   | 60~80bpm on 100ml                     |
| Power                   | 220V 50/60Hz 1.5kw                    |
| Compress air require    | 6L/min, 4~6bar                        |
| Machine size mm         | Length 2500, width 1000, height 1600  |
| Machine weight:         | 900kgs                                |