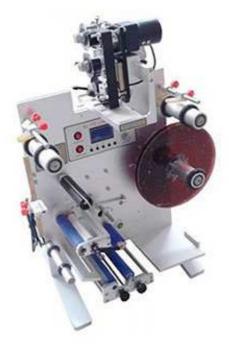

## Semi-Automatic Labelling Machine Double Labeler for 2 labels with Printer SL-130

This machine label 1 round bottle with 2 labels, so long as the 2 label's length is same. This label machine is used for labeling and coding on various round bottles, coding, such as: glass bottles, plastic bottles, cans and so.

## Features

- 1. Adopt precise electromagnetic clutch
- 2. Advanced aluminum alloy anodizing with much longer lifetime
- 3. Excellent motor can meet the large load, long-time operation
- 4. All parts and standard parts are made of stainless steel materials and refined
- 5. PLC control panel and ICD display
- 6. Excellent inspection standard optical dipole to ensure high precision