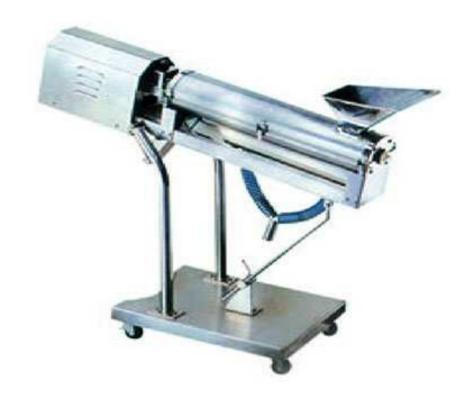

## KW-108 Capsule Polishing Machine

KW-108 polishing machine is used after capsules ware for cleaning the powder attached on the capsule surface, through mechanically orating brush and attraction of vacuum to take out the externa.

## Features:

- All stainless shell, hopper, and surface plate meeting G.M.P. requirement.
- Easy to operate, excellent performance and lesser maintenance.
- Gentle, Non-Scratch brush poling.
- The inclined position of polishing barrel and brush gives highest efficiency.
- High capacity and efficiency.