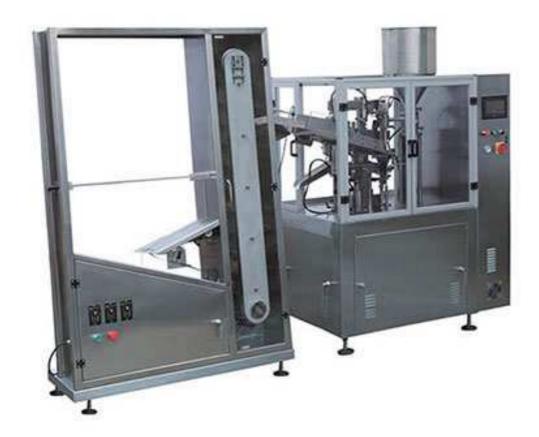

## PZN-60E Automatic Tube Filling and Sealing Machine with Feeding

Plastic composite tubes and aluminum plastic composite tubes. This machine can be linked with automatic cartoning machine, automatic heat shrink packaging machine, automatic casing machine and other equipment.

## **Features and Parameters:**

- 1. Operation speed: 60pcs/min(Max)
- 2. Filling volume: 5-250ml3. Filling precision: ≤ ±1%
- 4. Suitable tube length: 50-210mm
- 5. Suitable tube diameter: φ13-50mm6. Whole Machine: 1780x850x1980mm
- 7. Weight: 860kg
- 8. Standard configuration: obiquely hanging type automatic lining-up tube feeding storehouse.
- 9. Standard configuration: saddle folding and sealing device, which can realize.
- 10. Three-side and four-side folding through adjustment.
- 11. Optional: jacket and barrel heat preservation device
- 12. Optional: blending device inside the barrel.
- 13. Optional: automatically controlled material feeding device(pupm)
- 14. Optional: Finished tube conveyor.