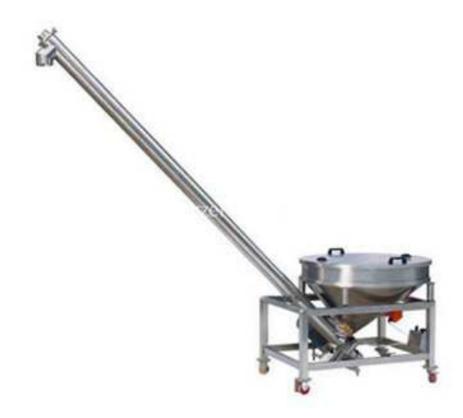

## Auger Screw Conveyor For Powder ZD-T2/ZD-T3/ZD-T4

Screw auger conveyor is mainly used for conveying powder and granular material, such as pesticides, veterinary drugs, condiments, additives, chemicals, etc. Flexible screw conveyor are not suitable for conveying materials that are perishable and viscous. Vertical Form Fill Seal Machine is usually matched with Powder Auger Elevator to pack powder materials. The same applies to Automatic Baler Packing Machine and Pouch Packing Machine.

## Features:

1. Hopper is separated from twisting shaft. Structure is reasonable and easy to loading and unloading.

- 2. Inner side-auger; outside-tube. easy to clean.
- 3. Equipped with vibration motor, make the material into the spiral automatically.
- 4. It is easy to clean the scrapped material.
- 5. Can equipped with powder filling machine, mixing machine.
- 6. Characteristic dustproof, bearing won't be polluted by the dust and powder.
- 7. Hopper is adjustable and vibrational which make material to be flowing easily.

## **Technical Parameter:**

| Model                  | ZD-T2                                                | ZD-T3   | ZD-T4   |
|------------------------|------------------------------------------------------|---------|---------|
| Power supply(KW)       | 1.5                                                  | 1.8     | 3       |
| Machine weight(Kg)     | 150                                                  | 150     | 220     |
| Conveyor tube diameter | 114mm                                                | 108mm   | 125mm   |
| Conveying capacity     | 1t-3t/h                                              | 1t-3t/h | 1t-3t/h |
| Hopper Volume          | 100L                                                 | 120L    | 180L    |
| Machine matrial        | Stainless steel 201/304/316L/Carbon steel for option |         |         |
| Screw auger material   |                                                      |         |         |
| Lifting height         | Customized for your practical                        |         |         |