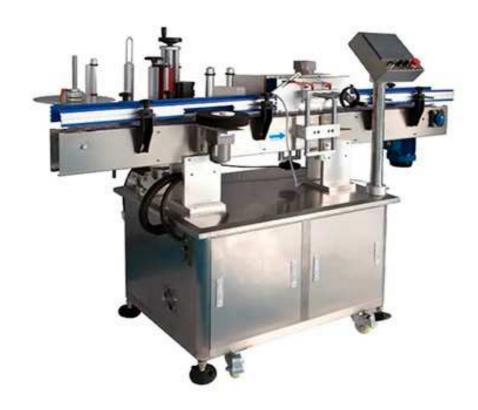

## Vertical Dome Round Bottle Labeling Machine ST-30B

The machine adopts advanced labeling mechanism to ensure the precision of labeling.

This function is applied to a variety of specification bottle label, adaptable.

## **Specification**

All the institutions include the frame, the transmitter, the stop lever to the fasteners, most of which are made of SUS#304 stainless steel and aluminum extruded material, no rusted, pollution-free, and ensure the GMP environment requirements.

The control system adopts PLC programmable controller, which is equipped with the real color liquid crystal display man-machine interface, servomotor, servo driver, frequency converter, Germany SICK sensor, making the operation simple and the standard accurate.