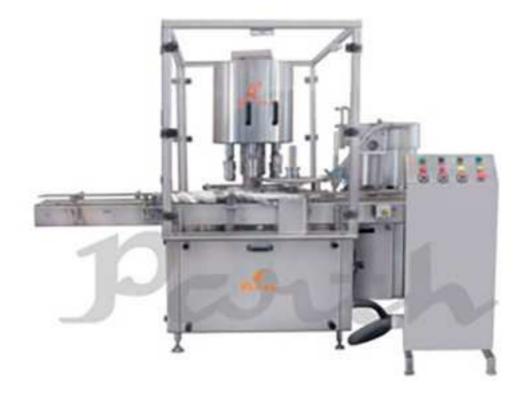

## Pick & Place Type Screw Cap Sealing Machine PPPSC-100

Automatic Pick & Place type Screw Capping Machine is versatile, self-supported on stainless steel leg with height adjustment system. The machine is precision built on sturdy welded powder coated M.S. Frame structure, completely encompassed in SS 304 Sheet and Doors are provided to facilitate the services of machine.

## **Operation:**

The filled container moving on conveyor belt are fed to in feed star wheel, bringing the container below sealing head in indexing manner. Meanwhile the rotating head picks up cap from the cap star wheel which is received from delivery chute of cap feeding bowl, where the body and neck are positioned below the rotating head where the sealing head is performing perfect sealing operation. The rotating head is designed to seal container according to pre-set magnetic torque.