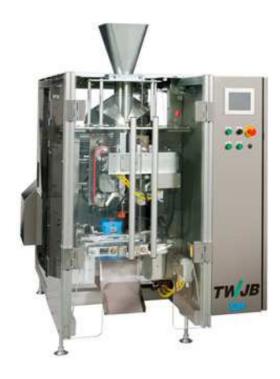

## Vertical Form Fill Seal Machines TWJB

The TWJB is an ideal model, combining both "made in Japan" quality with affordability. Designed with the aim of holding costs down, the high-performance model of the TWJB, which comes factory installed with major functions, can be used "as is" and achieve optimum cost performance. This intermittent model can produce 100 bag/min, sealing quality is secured by servo-driven 2-link end-seal heater system and smooth film feeding by adopting vacuum chamber type film tensioning unit. In case of usage by combination with our FRJB Auger filling machine, the operation can be controlled by one integrated control panel.