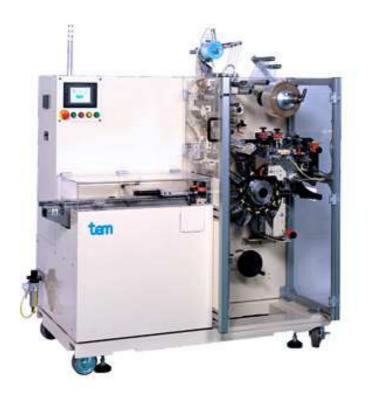

## Film Overwrapping Machine W622

The W622 is the perfect film overwrapping machine to handle a large array of products items that are produced in small lots such as cartons for cosmetic items. This is because the W622 can be easily and quickly adjusted to accommodate many different sized items. Being so compact, the W622 takes up hardly any floor space.