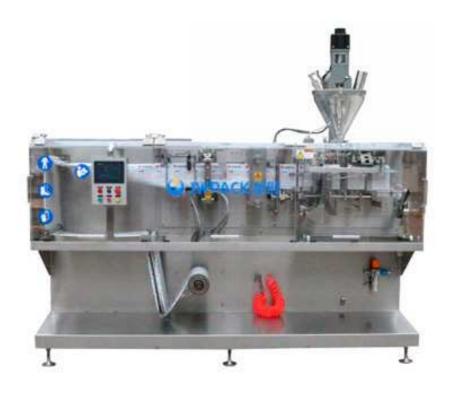

## DXD-130D Horizontal Pouch Packing Machine

DXD-130D Automatic Horizontal Pouch Packing Machine contains motor film-releasing, film forming, bottom sealing, vertical sealing, cutting, filling, pouch transferring and top sealing. The cams on the main shaft finish the coordinated action driven by the motor and the encoder on the main shaft feedback the position single. Under the control of the PLC, it realizes the function of film roll—film forming—film in-shape—powder filling—sealing—finished products transferring.