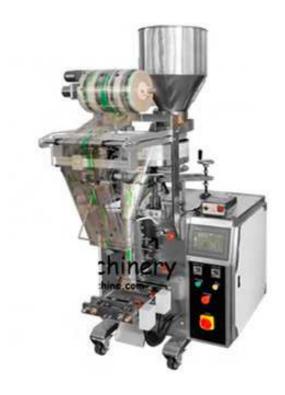

## Granules Packing Machine FSJ-420B

This packaging machine adopts PLC control system, advanced touch screen, automatic photo electricity orientation track sensor, digital temperature controller, make the machine easy to operate, improve work efficiency and save labor, can be widely used in various kind of products, can do form filling, sealing, weighing, date printing with one machine.