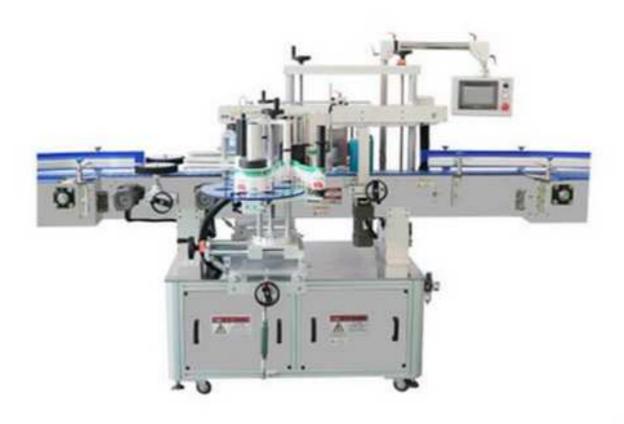

## Automatic Double Sides Adhesive Sticker Labeling Machine PM-250

This Adhesive labeling machine used for food, medicine, cosmetics, electronics, hardware, auto parts, stationery, batteries, all kinds of oil round bottles, and a variety of different specifications of the packaging products, automatic labeling machine work.

## Features:

- ◆ for round bottle products outside the surface labeling. In the circular direction of the round bottle, can be affixed to a small half standard, half standard, more than the standard and full standard (covered with the circumference)
- ◆ use of man-machine interface, visual display, easy to operate. With multiple sets of memory devices, change the product without re-setting
- with fault display and alarm function. Stop and alarm when the label runs out or at the time of marking.
- ◆ parts with finishing and special treatment to ensure good quality. High precision labeling, stable performance, long service life