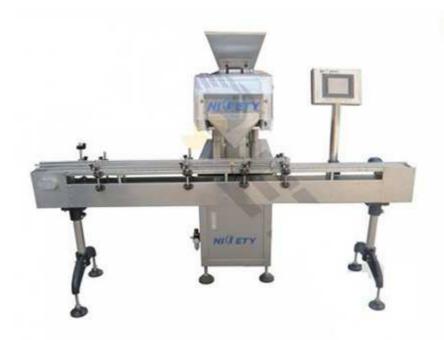

## **DJL-12A Electronic Counter**

The equipment counts and fills medicine automatically.

Capsule, soft gels, normal tablets, special shape tablets, coating tablets, pills and most solid granules are fed from hopper to counters by quiver to prevent material breakage, through the high anti-dust sensor technology and adjustable baffles at the outlet of loader into the bottle.

High anti-dust sensor technology ensures counting works accurately with good stability in heavy dust conditions, while baffles control the filling speed of material.

## **Application:**

For capsule, soft gels, normal tablets, special shape tablets, coating tablets, pills and most solid granules. Suitable for filling in plastic bottle with square, round, flat-square and special shape bottle.