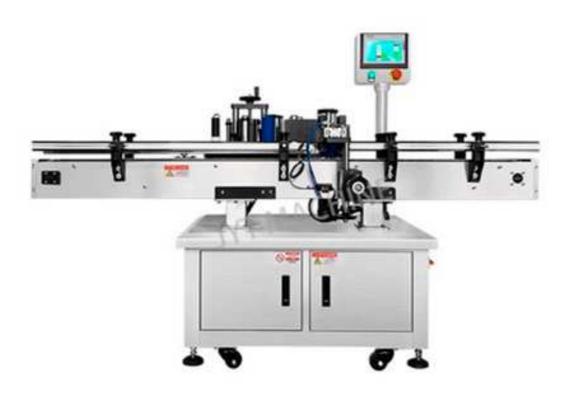

## Fully Automatic Sticker Glass/Plastic Jar/Round Bottle Labeling Machine

This machine is suitable for sticking round bottle labels in many industries, such as beverages, food, shower gel, skin care products, agriculture, pharmaceuticals, etc.

## **Main Features**

- 1. The machine can automatically complete the process of transmission, bottle separation, film removal, labeling and other processes.
- 2. PLC and touch screen control panel with easy operation, many units parameter setting and save.
- 3. Automatic stop when label breaks down or runs out, Malfunction self-testing and display with alarm.
- 4. Machine can use alone or connect with filling packing line use.
- 5. The labeling precision is high, the label is flat and beautiful, and does not wrinkle.
- 6. Using international brand electrical components, the quality is reliable and stable, and the service life is long.