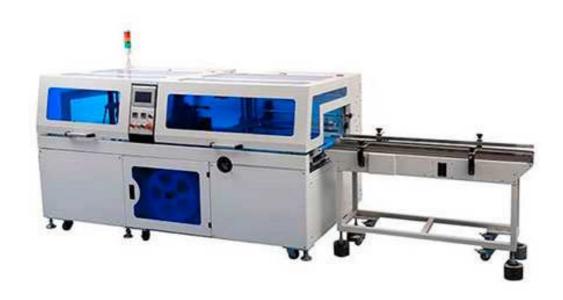

## Automatic Side Sealing Machine ZF-BF400-Z

Side sealing machine ZF-BF400-Z Continuous motion can pack products of different sizes and quantities, and the length can be adjusted. The conveyor belt can be easily connected to the existing production line.

## Features:

- 1. The guide rail push rod conveyor belt is suitable for combined packaging and can be customized according to the product size and shape, with a wide range of applications.
- 2. The user-friendly touch screen design makes the operation easier.
- 3. Product setting parameters can be conveniently read from the touch screen memory.
- 4. Side sealing can use the new double-pressing wheel side sealing system to adapt to different packaging films, sealing more stable and faster.