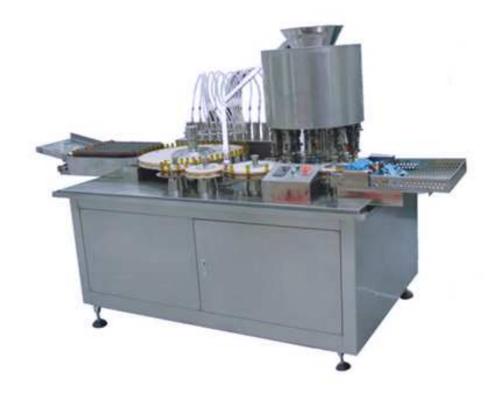

## KGF12 Oral Liquor Filling & Sealing Machine

This machine is the main filling & sealing equipment of the oral liquor production line, which is mainly applied in the filling and sealing of 5-10 ml or 20 ml bottles.

12 filling nozzles local track, no bubble, electromagnetic sent shock, sealing rate is high. Ten screw caps and the adjustments are convenient.

This machine combines filling and sealing, advanced design, compact structure, the Replacement of the bottles is very convenient.