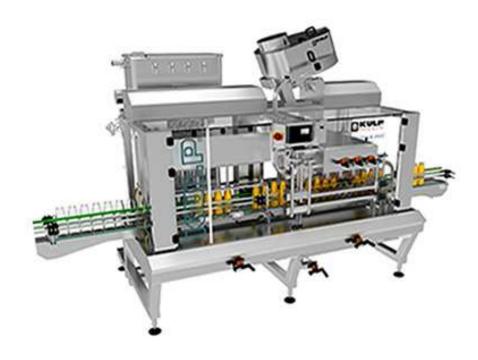

## VD-2\_FOT Automatic Filling Machine

This automatic filler is designed to fill liquid, semi liquid, viscous (paste) and products with particles into the glass and jars & bottles.

## **TECHNICAL SPECIFICATIONS**

- \* This filler is a mono block system including the filling, cap sorting and capping. It gives economical solutions to the middle sized companies.
- \* VD2\_OT consists of 3 parts. Filling part, cap sorting part and capping part.
- \* Works with volumetric piston system.
- \* Works with oil-free pneumatic system.
- \* Touch Panel Control System
- \* Rotary cap sorting, index table system
- \* PLC Stainless Steel control system