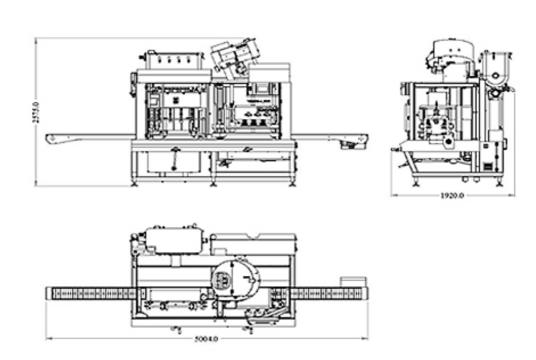

## VD-2\_FOT Automatic Filling Machine

This automatic filler is designed to fill liquid, semi liquid, viscous (paste) and products with particles into the glass and jars & bottles.

## **TECHNICAL SPECIFICATIONS**

- \* This filler is a mono block system including the filling, cap sorting and capping. It gives economical solutions to the middle sized companies.
- \* VD2\_OT consists of 3 parts. Filling part, cap sorting part and capping part.
- \* Works with volumetric piston system.
- \* Works with oil-free pneumatic system.
- \* Touch Panel Control System
- \* Rotary cap sorting, index table system
- \* PLC Stainless Steel control system