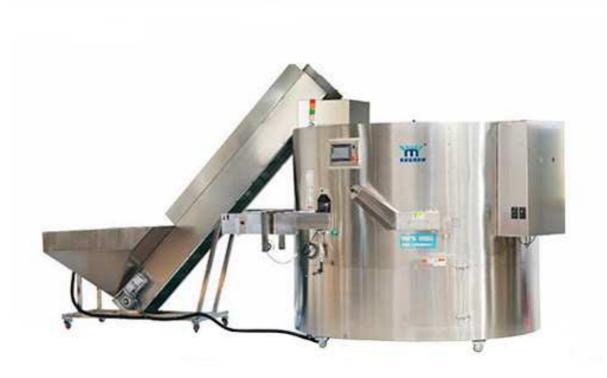

## Bottle Unscrambler YYLPJ2200

This machine adopts advanced technology, PIC intelligent control, and this machine does not change the mould can arrange for size similar and different shape plastic bottle, could use detergent square bottle or bottle with handle, and such as shampoo bottles, soy plastic bottles.

LPJ serial full-automatic bottle unscramble is the support equipment for the soft beverage filling equipment, applicable for the orderly arrangement of messy PET bottles and the transport bottles to filling machine.

According to the user requirements, the bottle types can be flexibly altered, convenient and rapid. It adopts the structure of innovative push-and-hold bottle unscramble, maximally reducing wearing of the bottle body.

The frame is made of excellent stainless steels; and other parts, non-toxic and endurable materials. The adopted key parts of the electric and pneumatic systems are famous brands. The whole process is controlled by PLC, so the machine has a low fault rate but a high reliability.