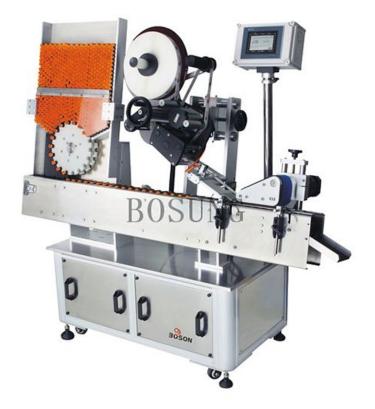

## WT-613G Small Round Bottle Labeling Machine

WT-613G small round bottle labeling machine suitable for oral, small batteries, vials, lipstick and other round objects weeks or half full labeling.

Can be installed under the automatic feeder, with the use of the machine, the maximum speed of up to 500 bottles labeling minutes

Tilt design, be affixed automatic positioning. Dual cutting dial, increase silo design, the material quickly and easily.

Can be used with automated cutting system, to facilitate the product's packaging.