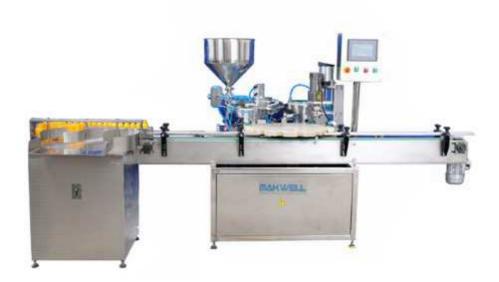

## Cream Lotion Filling Machine

Cream lotion filling machine is a high-tech product researched and developed by our company. It is suitable for products of various viscosities such as face cream, Vaseline, ointment, paste etc. It is widely applied for filling of products in such industries as food, cosmetics, medicine, grease, daily chemical industry, detergent, pesticide and chemical industry etc.

## **Characteristic:**

- 1. The contact material is SUS316L/SUS304 and others are SUS304 stainless steel
- 2. The machine includes bottle turn table, filling, capping, labeling, print date, container machine etc.
- 3. It has intuitive and convenient operation, measuring accurate, positioning precision
- 4. Fully in accordance with the GMP standard production and passed CE certification
- 5. No bottle no filling