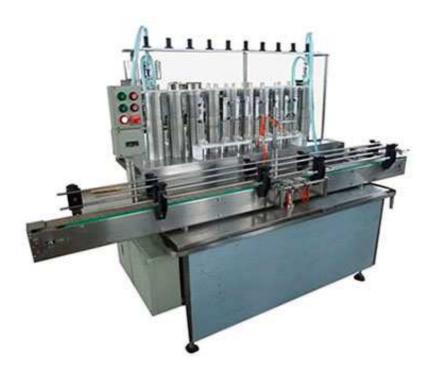

## **Chemical Product Filling Machine**

This chemical product filling machine is the main equipment of liquid production line, and it is mainly used for liquid filling of 100ml-500ml glass or plastic bottles. Its main component is cylinder filling machine.

10 pumps are designed for it, and single head filling mode is available. The air cylinder is used to control the filling, and the journey of air cylinder is adjustable according to different volumes. Single-head anti-leakage filling nozzle has been designed, and its control system has employed explosion-proof electric apparatus.