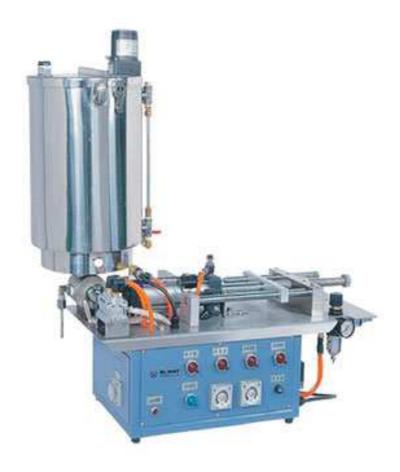

## Foundation Filling Machine CM01H

## Features

- 1. Temperatures of vessel and nozzle are controlled independently.
- 2. Filling range is adjustable with ease.
- 3. Single Nozzle Filling Machine is able to apply to a wide variety of containers (Tube, bottle, case and plate, etc.).
- 4. Single Nozzle Filling Machine is easy to operate and clean.
- 5. The filling precision is within  $\pm 0.1$  c.c.
- 6. Double Jacket Type Vessel of SUS material has stirring and heating function.

## **Specification:**

- Electrical : 220V single phase
- Dimensions : 800mm(L)x400mm(W)x750mm(H)
- Tank Capacity : 10 liters
- Target Products : Lipstick, lip gloss, lip balm, lip freeze, and other creamy product that need to be heated
- Operators : 1 person
- Filling range : 150 c.c.
- Filling Capacity : 20 000 pcs/8 hrs