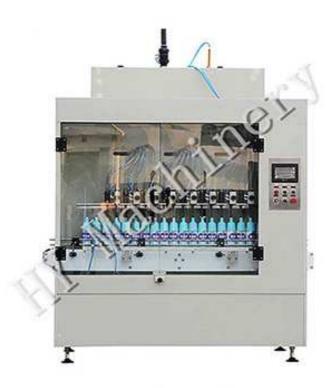

## HYGF-1000A Automatic Gravity Flowing Anti Corrosive Bottle Filling Machine

Automatic anti-corrosive filling machine is a high-tech filling equipment controlled by microcomputer PLC programmable, equip with photo electricity tran seduction and pneumatic action. Contact liquid parts is use anticorrosive non-metallic material and with diving function ,can effectively eliminate the bubbles. This machine mainly use for packing of chemical products, such as detergent, bleaching, sulphuric acid、84 disinfectant, gel water, strong acid liquid fertilizer, can suits for packing of all kinds of bottle shape and irregular bottle.

## **Main Technical Data**

- Number of filling heads: 4,6,8,12,16,20 filling heads optional
- Operation interface: Touchscreen
- Measuring method: By time
- Filling capacity: 50-1000ml or 1000-5000ml or 5000-10000ml or 10000-20000ml
- Filling speed: 400-6000B/H
- Filling error: ≤±1 %
- Application bottle diameter: Acorrding to client's sample bottle
- Liquid inlet method: Liquid transducer automatic control
- Automatic: No bottle no filling
- Suitable liquid: Liquid with good mobility
- Air pressure: 0.6—0.8MPA
- Gas consumption volume: 500 liters/minute
- Power supply: AC380V/220V, 50HZ, ≤1.5KW
- Dimension: 2000×900×2300 mm
- Weight: ≤600kg