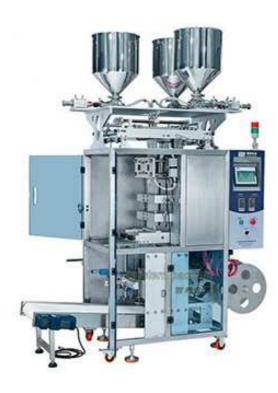

## WP-YB30 Shampoo Pouch Packing Machine

Shampoo pouch packing machine is suitable for automatic liquid of liquid, viscous body, paste and paste materials in food, chemical industry, medicine and other industries. Suitable for customers looking for Irregular Shaped.

## **Product feature and application**

The shampoo pouch packing machine is suitable for the dual bag packing of liquid. Same as sauce, cream and honey.

Steel stamping die can make according to design

## Main technological parameter:

| Model                    | WP- YB30                         |
|--------------------------|----------------------------------|
| Capacity                 | 15- 30bag/min                    |
| Range of measurement(ml) | 1-12ml                           |
| Bag size(mm)             | (L)50-140 (W)25-80               |
| Power                    | 2000w                            |
| Voltage                  | 220V/50-60Hz                     |
| Packing material         | AL foil/PE, PET/PE, NYLON/PEetc. |
| Weight                   | 450kg                            |
| Dimensions               | 750*110*2100(mm)(LxWxH)          |