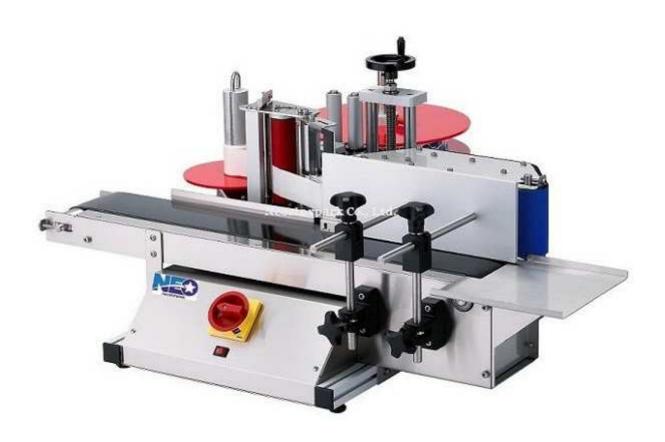

## Tabletop Round Bottle Labeler NLR-110

NLR-110 Tabletop Round Bottle Labeler can be widely used in various vertical round bottles. It suits for small production.

## Features:

- 1. Labeling height and angle don't need to be adjusted.
- 2. Conveyor belt and labeling speed don't need to be adjusted.
- 3. Advanced sensor detection system ensures labeling quality.
- 4. No repositioning or timing adjustment is necessary when changing bottle size.
- 5. Suits for round bottle labeling
- 6. Stepper motor makes labeling stable and accurate
- 7. Photocell switch
- 8. Emergency button for safety.
- 9. Compact design: can be used anywhere
- 10. Specifically designed conveyor belts break space limitation.
- 11. All are made of stainless steel and high quality aluminum alloy.
- 12. Easy maintenance and longevity.
- 13. No need to adjust the positions for stopping the labels
- 14. Made of SUS#304 stainless steel and aluminum alloy frame construction.