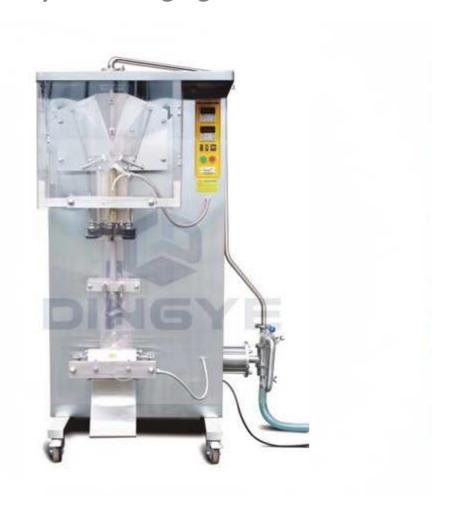

## AS2000 Automatic Liquid Packaging Machine

It is widely used for packing various kinds of liquid. Such as pure water, milk, soybean milk, fruit juice, beverage, soy sauce, vinegar and wine. It uses single lay PE film for packaging material. It is automatic for ultraviolet radiation, sterilizing bag forming, code printing precisely filling, and synchronization with sealing and cutting. This series machines have been long-tested, and their performance gained a very high reputation from our clients because of the simple operation and smooth work with low failure rate.