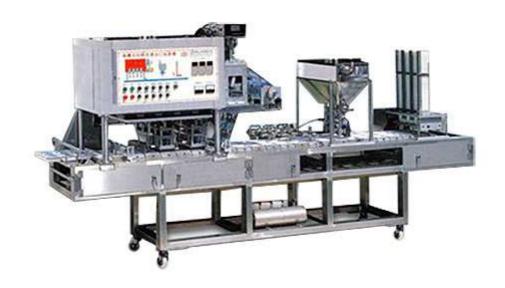

## Continuous Tray Bean Curd Filling & Sealing Machine BST

## **FEATURES:**

- 1. The machine is special designed for Tray Bean Curd filling and sealing. The outer structure of machine is shielded with SUS304 stainless steel. Full set of stainless steel is optional. Continuous process can pack rapidly with no froth.
- 2. Incorporate with tray dispensing, filling, sealing, cutting and extruding are fully automated.
- 3. The operation is under pneumatic control.
- 4. It is hygienic, reliable.