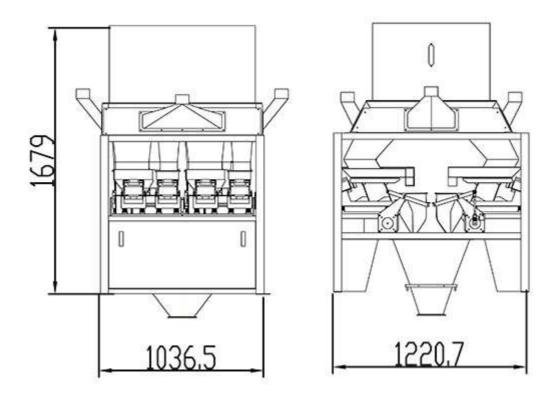

## Specifications:

| Model               | ZJS-2000-S                  |
|---------------------|-----------------------------|
| Weighing Range      | 10-3000g                    |
| Weighing Accuracy   | ±0.2-2g                     |
| Max. Weighing Speed | 10-50 WPM                   |
| Hopper Volume       | 3000ml                      |
| Control System      | MCU                         |
| Operation Panel     | 7 inch touch screen         |
| Power Supply        | AC220V ±10% ,50Hz(60Hz) 1KW |
| Net Weight          | 198KG                       |