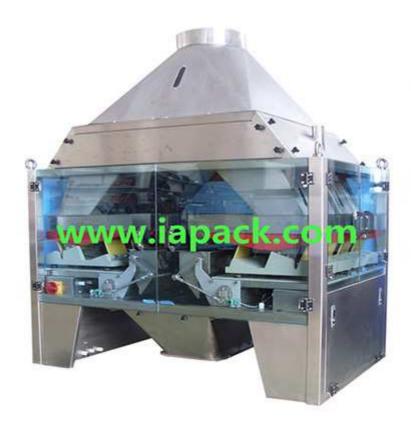

## ZJS-2000-S 4 Heads Linear Weigher

ZJS-2000-S 4 Heads Linear Weigher is suitable for tiny granule products such as sugar, salt, seed, rice, sesame, gourmet, coffee beans and seasonings, etc.